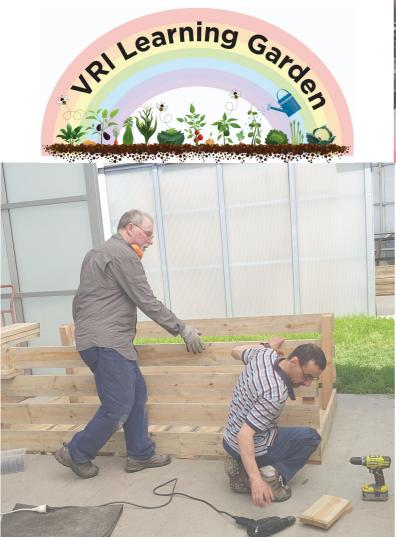

# the vri & learning garden

The VRI is a venue for the community to come together to connect, share, learn and grow. It's a place in which to share skills, explore ideas and learn from hands-on experience. There is a learning garden, a courtyard and of course the large VRI hall with kitchen facilities. The hall is available for hire and hosts a variety of events and courses including our Serving the Valley in hospitality course. If you are interested in being involved, whether through volunteering, running a course or

workshop, we would love to hear from you.