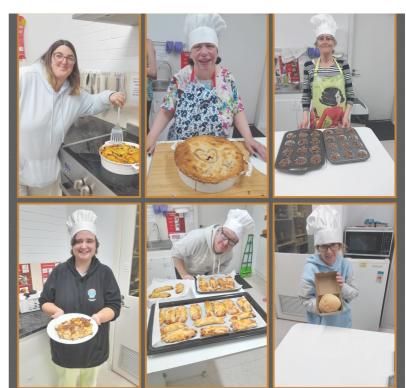

### recipe for success

Tuesdays 9.30am-12pm \$55 conc This great all abilities course utilises the essential life skill of cooking to build literacy and numeracy skills. This course not only helps build confidence with practical applications of literacy and numeracy it teaches fundamental skills in team work, communication. Improves confidence, and cooking skills, whilst having a whole lot of yummy fun.

It really will be your Recipe for Success!

### these classes are all held in Room 4

recipe for success \$12 wk \$95/\$55conc

TUE 9.30am - 12.00pm

Mandy

### cooking

\$12 week | \$85 term

FRI 9.00am - 11.00am

Barb